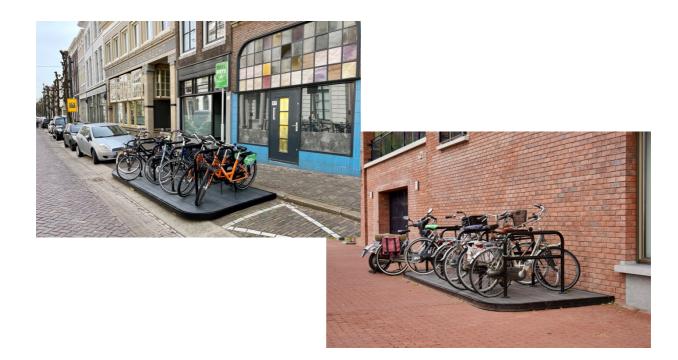

#### Development of the bicycle platform

More and more often, the bicycle is a good alternative to the car. The amount of traffic jams is increasing and in cities the car is often a serious obstruction. Moreover, cycling is environmentally friendly. If more and more people opt for the bicycle, parking spaces for cars can probably be exchanged for bicycle parking spaces.

To test this, we have developed a so-called "bicycle platform".

### Car makes place for the bike?

You can test whether there is a need for bicycle parking instead of parking for cars by temporarily installing a bicycle platform. People give their opinion during this trial period. After making an inventory of the various findings, you can take the plunge: should the car make way for the bicycle? The street work is adjusted and permanent bicycle racks are fitted. You move the bicycle platform to a new location and testing can begin again.

### Your wish is our challenge

The appearance of the bicycle platform is determined by you. You choose the dimensions and design of the platform. You also choose the color of the recycled plastic decking boards. The bicycle railings can be supplied as desired. For example, you can opt for stainless steel, galvanized steel or colored bicycle railings. The bicycle platforms can, if desired, be supplied with ramps or with posts on the ends. Usually 10 bicycles can be parked on one bicycle platform.